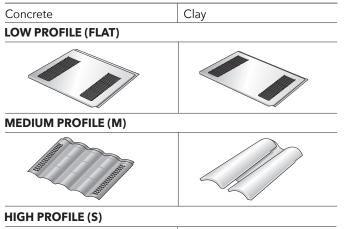

## SELECT PROFILE SPECIFIC TILE VENT

#### **NET FREE VENTILATION AREA**

| Tile Profile   | Low (FLAT)    | Medium (M)    | High (S)      |
|----------------|---------------|---------------|---------------|
| 1/4" Wire Mesh | 98.75 sq. in. | 86.25 sq. in. | 97.50 sq. in. |
| 1/8" Wire Mesh | 88.87 sq. in. | 77.63 sq. in. | 87.75 sq. in. |
|                | 88.87 sq. in. | 77.63 sq.in.  | 87.75 sq. in. |