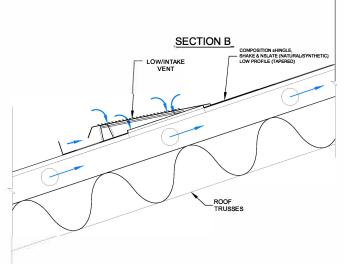

## O'HAGIN VENT VAULTED ROOF ASSEMBLY NOTES

FOR VAULTED/CATHEDRAL CEILING APPLICATION. CUT THE VENT OPENING DIRECTLY OVER THE ROOF RAFTER. DRILL THREE (3) HOLES IN THE UPPER PORTION OF THE ROOF RAFTER TO THE LEFT & RIGHT FOR CROSS VENTILATION THROUGH ALL CAVITIES. VENTS ARE INSTALLED LOW FOR INTAKE & HIGH FOR EXHAUST