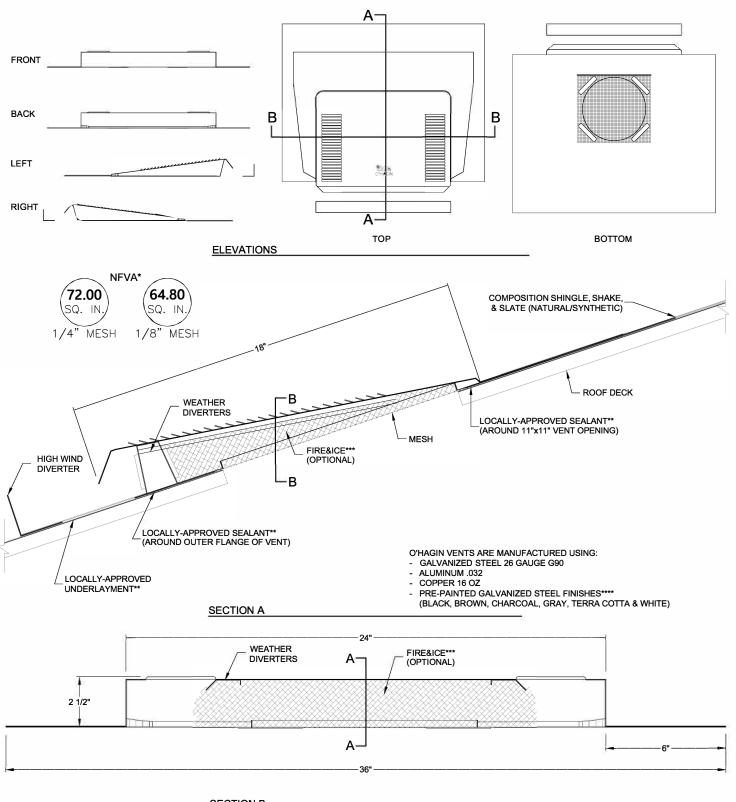

## O'HAGIN VENT LEGEND

O'HAGIN STANDARD\*
COMPOSITION SHINGLE, SLATE & SHAKE
(NATURAL/SYNTHETIC)
72.00 SQUARE INCHES OF NFVA\*\*

INDEPENDENT LABORATORY TESTED TO RESIST THE INTRUSION OF WIND-DRIVEN RAIN & SNOW (MIAMI-DADE COUNTY PRODUCT CONTROL APPROVED) SEE NOA.

\*\*NET FREE VENTILATION AREA
(FIGURES BASED ON INDEPENDENT EVALUATION REPORTS)

MATERIAL: COMPOSITION SHINGLE, SHAKE & SLATE (NATURAL/SYNTHETIC) PRODUCT: LOW PROFILE (TAPERED)

MADE IN THE U.S.A.

DETAIL: VAULTED ASSEMBLIES

MATERIAL: COMPOSITION SHINGLE, SHAKE

& SLATE (NATURAL/SYNTHETIC)

PRODUCT: LOW PROFILE (TAPERED)