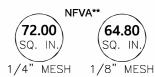

## O'HAGIN VENT LEGEND

O'HAGIN STANDARD\*
COMPOSITION SHINGLE, SLATE & SHAKE
(NATURAL/SYNTHETIC)
72.00 SQUARE INCHES OF NFVA\*\*

INDEPENDENT LABORATORY TESTED TO RESIST THE INTRUSION OF WIND-DRIVEN RAIN & SNOW (MIAMI-DADE COUNTY PRODUCT CONTROL APPROVED) SEE NOA.

\*\*NET FREE VENTILATION AREA
(FIGURES BASED ON INDEPENDENT EVALUATION REPORTS)