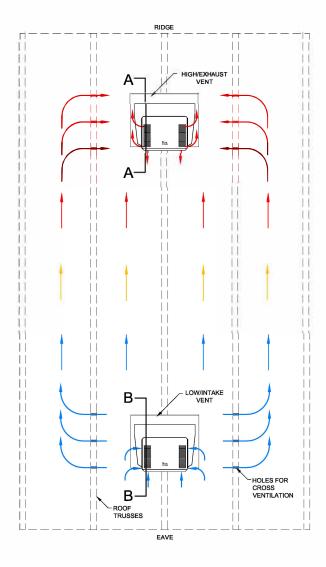

## O'HAGIN VENT VAULTED ROOF ASSEMBLY NOTES

FOR VAULTED/CATHEDRAL CEILING APPLICATION. CUT THE VENT OPENING DIRECTLY OVER THE ROOF RAFTER. DRILL THREE (3) HOLES IN THE UPPER PORTION OF THE ROOF RAFTER TO THE LEFT & RIGHT FOR CROSS VENTILATION THROUGH ALL CAVITIES. VENTS ARE INSTALLED LOW FOR INTAKE & HIGH FOR EXHAUST