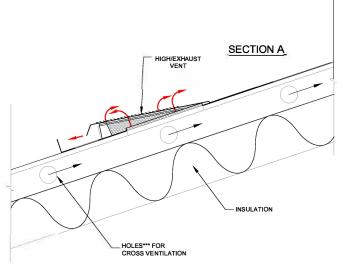

## O'HAGIN VENT VAULTED ROOF ASSEMBLY NOTES

FOR VAULTED/CATHEDRAL CEILING APPLICATION. CUT THE VENT OPENING DIRECTLY OVER THE ROOF RAFTER. DRILL THREE (3) HOLES IN THE UPPER PORTION OF THE ROOF RAFTER TO THE LEFT & RIGHT FOR CROSS VENTILATION THROUGH ALL CAVITIES. VENTS ARE INSTALLED LOW FOR INTAKE & HIGH FOR EXHAUST

DO NOT INSTALL O'HAGIN VENTS BELOW AREAS OF CONCENTRATED WATER RUNOFF — PARTICULARLY IF PARTIALLY UNDER, NEAR & ADJACENT TO SOLAR ARRAYS. PLACEMENT ASSUMES GUTTERS ARE INSTALLED AND ARE IN GOOD WORKING ORDER.

O'HAGIN VENTS ARE DESIGNED TO BE PART OF A COMPLETE ROOFING SYSTEM. FAILURE TO PROPERLY INSTALL ALL COMPONENTS WILL NEGATIVELY IMPACT OVERALL PERFORMANCE AND WILL VOID WARRANTY PROTECTIONS.

- NET FREE VENTILATION AREA FIGURES BASED ON INDEPENDENT EVALUATION REPORTS.
- \*\*\* HOLE SIZE WILL VARY BASED ON ROOF TRUSS DIMENSIONS.