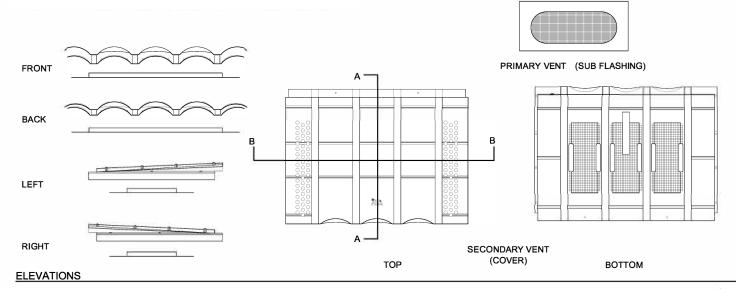

# MATERIAL: CONCRETE TILE PRODUCT: MEDIUM PROFILE (M)

## O'HAGIN VENT LEGEND

O'HAGIN STANDARD\*
CONCRETE TILE MEDIUM PROFILE - "M" 86.25 SQUARE INCHES OF NFVA\*\*

\*INDEPENDENT LABORATORY TESTED TO RESIST THE INTRUSION OF WIND-DRIVEN RAIN & SNOW (MIAMI-DADE COUNTY PRODUCT CONTROL APPROVED) SEE NOA.