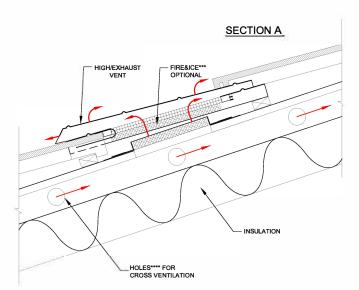

# O'HAGIN VENT VAULTED ROOF ASSEMBLY NOTES

FOR VAULTED/CATHEDRAL CEILING APPLICATION. CUT THE VENT OPENING DIRECTLY OVER THE ROOF RAFTER. DRILL THREE (3) HOLES IN THE UPPER PORTION OF THE ROOF RAFTER TO THE LEFT & RIGHT FOR CROSS VENTILATION THROUGH ALL CAVITIES VENTS ARE INSTALLED LOW FOR INTAKE & HIGH FOR EXHAUST

O'Hagin is a recognized leader

in attic ventilation testing and design.

MIAMI-DADE COUNTY

ICC INTERNATIONAL

- NET FREE VENTILATION AREA FIGURES BASED ON INDEPENDENT EVALUATION REPORTS.
- FLAME, FIREBRAND (EMBER), RAIN & SNOW RESISTANT REQUIRED FOR (WUI) AREAS.
- \*\*\*\* HOLE SIZE WILL VARY BASED ON ROOF TRUSS DIMENSIONS.