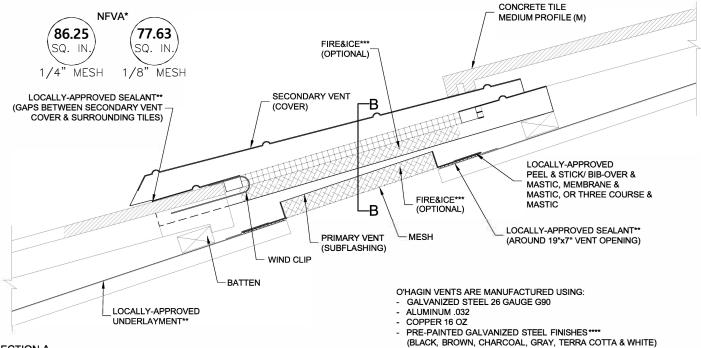

#### SECTION B

- NET FREE VENTILATION AREA FIGURES BASED ON INDEPENDENT EVALUATION REPORTS.
  CLASS A IN WILDLAND URBAN INTERFACE WUI AREAS.
  FLAME, FIREBRAND (EMBER), RAIN & SNOW RESISTANT REQUIRED FOR (WUI) AREAS.
  COLORS MAY VARY BETWEEN LOTS, SUBJECT TO INCREASED LEAD TIMES BASED ON AVAILABILITY.

## O'HAGIN VENT LEGEND

O'HAGIN STANDARD\*
CONCRETE TILE MEDIUM PROFILE - "M" 86.25 SQUARE INCHES OF NFVA\*\*

\*INDEPENDENT LABORATORY TESTED TO RESIST THE INTRUSION OF WIND-DRIVEN RAIN & SNOW (MIAMI-DADE COUNTY PRODUCT CONTROL APPROVED) SEE NOA.

\*\*NET FREE VENTILATION AREA (FIGURES BASED ON INDEPENDENT EVALUATION REPORTS)