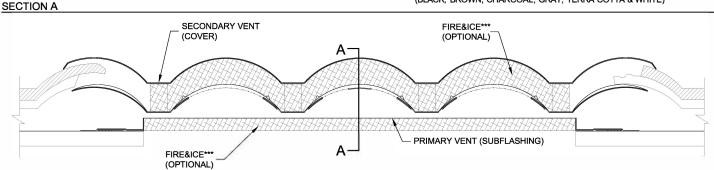

#### SECTION B

- NET FREE VENTILATION AREA FIGURES BASED ON INDEPENDENT EVALUATION REPORTS.
  CLASS A IN WILDLAND URBAN INTERFACE WUI AREAS.
  FLAME, FIREBRAND (EMBER), RAIN & SNOW RESISTANT REQUIRED FOR (WUI) AREAS.
  COLORS MAY VARY BETWEEN LOTS, SUBJECT TO INCREASED LEAD TIMES BASED ON AVAILABILITY.

RIDGE

DETAIL: VAULTED ASSEMBLIES MATERIAL: CONCRETE TILE PRODUCT: MEDIUM PROFILE (M)