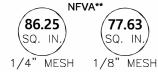

## O'HAGIN VENT LEGEND

O'HAGIN STANDARD\*
CONCRETE TILE MEDIUM PROFILE - "M" 86.25 SQUARE INCHES OF NFVA\*\*

\*INDEPENDENT LABORATORY TESTED TO RESIST THE INTRUSION OF WIND-DRIVEN RAIN & SNOW (MIAMI-DADE COUNTY PRODUCT CONTROL APPROVED) SEE NOA.

\*\*NET FREE VENTILATION AREA (FIGURES BASED ON INDEPENDENT EVALUATION REPORTS)