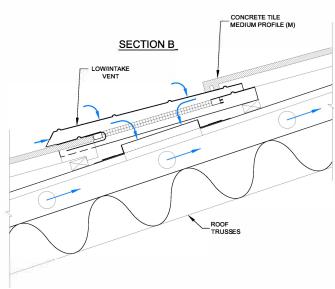

#### SECTION B

- NET FREE VENTILATION AREA FIGURES BASED ON INDEPENDENT EVALUATION REPORTS.
  CLASS A IN WILDLAND URBAN INTERFACE WUI AREAS.
  FLAME, FIREBRAND (EMBER), RAIN & SNOW RESISTANT REQUIRED FOR (WUI) AREAS.
  COLORS MAY VARY BETWEEN LOTS, SUBJECT TO INCREASED LEAD TIMES BASED ON AVAILABILITY.

LOW/INTAKE

VENT

HOLES FOR

VENTILATION

В

В

ROOF TRUSSES

EAVE

RIDGE

DETAIL: VAULTED ASSEMBLIES MATERIAL: CONCRETE TILE PRODUCT: MEDIUM PROFILE (M)

# O'HAGIN VENT VAULTED ROOF ASSEMBLY NOTES

FOR VAULTED/CATHEDRAL CEILING APPLICATION. CUT THE VENT OPENING DIRECTLY OVER THE ROOF RAFTER. DRILL THREE (3) HOLES IN THE UPPER PORTION OF THE ROOF RAFTER TO THE LEFT & RIGHT FOR CROSS VENTILATION THROUGH ALL CAVITIES VENTS ARE INSTALLED LOW FOR INTAKE & HIGH FOR EXHAUST