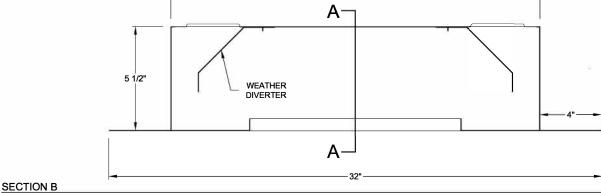

### **DETAIL: VAULTED ASSEMBLIES**

MATERIAL: CONCRETE & CLAY TILE

PRODUCT: UNIVERSAL DIRECT DECK (UDD)

## O'HAGIN VENT VAULTED ROOF ASSEMBLY NOTES

FOR VAULTED/CATHEDRAL CEILING APPLICATION. CUT THE VENT OPENING DIRECTLY OVER THE ROOF RAFTER. DRILL THREE (3) HOLES IN THE UPPER PORTION OF THE ROOF RAFTER TO THE LEFT & RIGHT FOR CROSS VENTILATION THROUGH ALL CAVITIES. VENTS ARE INSTALLED LOW FOR INTAKE & HIGH FOR EXHAUST