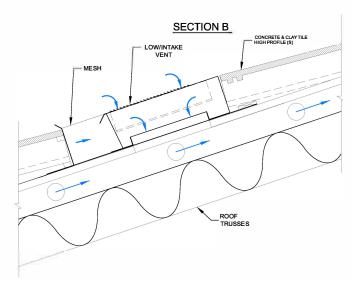

## O'HAGIN VENT VAULTED ROOF ASSEMBLY NOTES

FOR VAULTED/CATHEDRAL CEILING APPLICATION. CUT THE VENT OPENING DIRECTLY OVER THE ROOF RAFTER. DRILL THREE (3) HOLES IN THE UPPER PORTION OF THE ROOF RAFTER TO THE LEFT & RIGHT FOR CROSS VENTILATION THROUGH ALL CAVITIES. VENTS ARE INSTALLED LOW FOR INTAKE & HIGH FOR EXHAUST