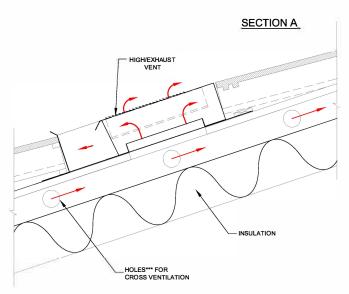

RIDGE

HIGH/EXHAUST
VENT

HOLES FOR CROSS
VENTILATION

EAVE

## O'HAGIN VENT VAULTED ROOF ASSEMBLY NOTES

FOR VAULTED/CATHEDRAL CEILING APPLICATION. CUT THE VENT OPENING DIRECTLY OVER THE ROOF RAFTER. DRILL THREE (3) HOLES IN THE UPPER PORTION OF THE ROOF RAFTER TO THE LEFT & RIGHT FOR CROSS VENTILATION THROUGH ALL CAVITIES. VENTS ARE INSTALLED LOW FOR INTAKE & HIGH FOR EXHAUST

O'HAGIN VENTS ARE DESIGNED TO BE PART OF A COMPLETE ROOFING SYSTEM. FAILURE TO PROPERLY INSTALL ALL COMPONENTS WILL NEGATIVELY IMPACT OVERALL PERFORMANCE AND WILL VOID WARRANTY PROTECTIONS.

- NET FREE VENTILATION AREA FIGURES BASED ON INDEPENDENT EVALUATION REPORTS.
- $\ensuremath{^{\circ\circ\circ}}$  HOLE SIZE WILL VARY BASED ON ROOF TRUSS DIMENSIONS.