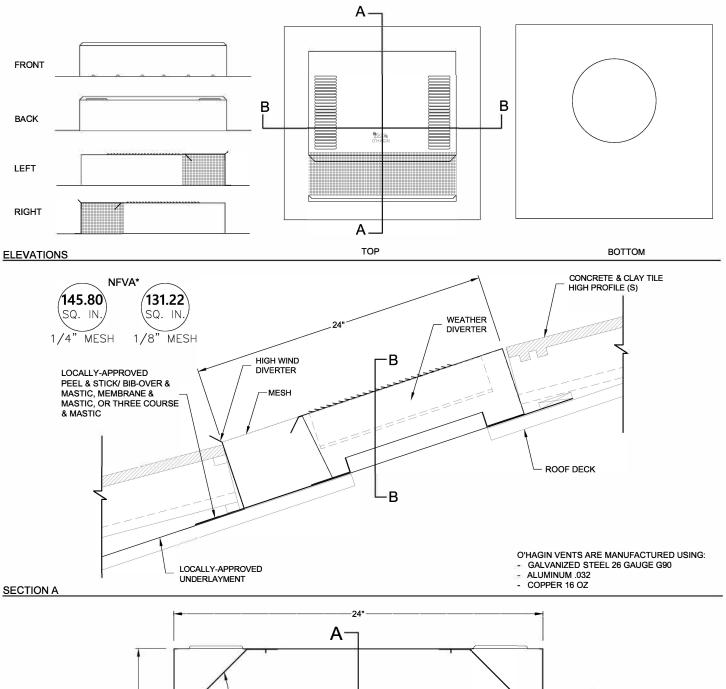

PRODUCT: UNIVERSAL DIRECT DECK (UDD)

NET FREE VENTILATION AREA FIGURES BASED ON INDEPENDENT EVALUATION REPORTS.

**LOCAL & NATIONAL APPROVALS**O'Hagin is a recognized leader in attic ventilation testing and design.

# LOCAL & NATIONAL APPROVALS

O'Hagin is a recognized leader in attic ventilation testing and design.

### **DETAIL: VAULTED ASSEMBLIES**

MATERIAL: CONCRETE & CLAY TILE

PRODUCT: UNIVERSAL DIRECT DECK (UDD)

#### O'HAGIN VENT LEGEND

O'HAGIN STANDARD\* UDD

145.80 SQUARE INCHES OF NFVA\*\*

\*INDEPENDENT LABORATORY TESTED TO RESIST THE INTRUSION OF WIND-DRIVEN RAIN & SNOW (MIAMI-DADE COUNTY PRODUCT CONTROL APPROVED) SEE NOA.

\*\*NET FREE VENTILATION AREA
(FIGURES BASED ON INDEPENDENT EVALUATION REPORTS)