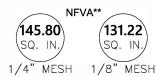

#### O'HAGIN VENT LEGEND

O'HAGIN STANDARD\* UDD

145.80 SQUARE INCHES OF NFVA\*\*

\*INDEPENDENT LABORATORY TESTED TO RESIST THE INTRUSION OF WIND-DRIVEN RAIN & SNOW (MIAMI-DADE COUNTY PRODUCT CONTROL APPROVED) SEE NOA.

\*\*NET FREE VENTILATION AREA
(FIGURES BASED ON INDEPENDENT EVALUATION REPORTS)